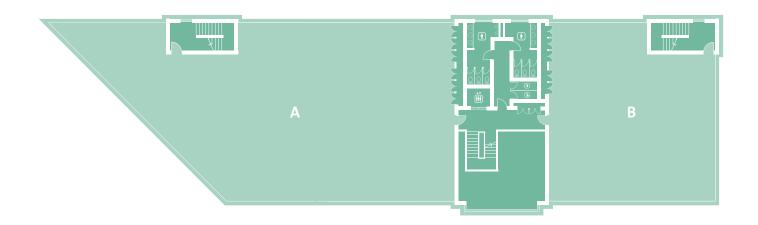

#### Accommodation

From 5,113ft<sup>2</sup> (475m<sup>2</sup>) to 51,085ft<sup>2</sup> (4,746m<sup>2</sup>)

#### Gross internal floor area

| Block 70A     | m²    | ft²    |
|---------------|-------|--------|
| G Floor       | 725   | 7,804  |
| 1st Floor     | 689   | 7,416  |
| 2nd Floor     | 689   | 7,416  |
| 3rd Floor     | 689   | 7,416  |
| Total         | 2,792 | 30,052 |
| Block 70B     | m²    | ft²    |
| G Floor       | 511   | 5,500  |
| 1st Floor     | 484   | 5,210  |
| 2nd Floor     | 484   | 5,210  |
| 3rd Floor     | 475   | 5,113  |
| Total         | 1,954 | 21,033 |
| Overall total | 4,746 | 51,085 |