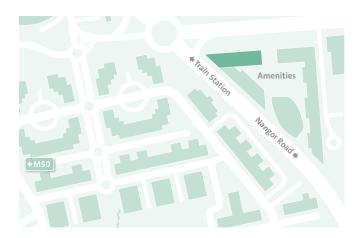

#### Transport

Located by M50/N7 only 20 minutes to Dublin Airport and 20 minutes to City Centre and Grand Canal Dock by on-site train. Additional connections with Luas Red Line and Dublin Bus.