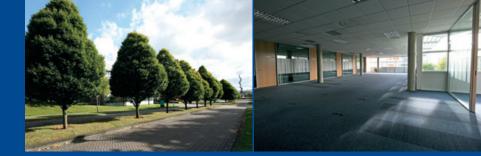

Fully-Fitted Office Building 17,500ft<sup>2</sup> (1,626m<sup>2</sup>) Floors from 5,834ft<sup>2</sup> (542m<sup>2</sup>)

10A

News

BER C1

### Specification

Fully-fitted turn key office space Raised access floors (floor voids 100mm) Suspended ceilings (ceiling voids 350mm clear) Usable floor-to-ceiling height 2.7m (9ft) Entrance foyer floor-to-ceiling height 6.325m (21ft) Category 2 lighting VRV air-conditioning Multi-duct telecoms 8-person passenger lifts Ample car parking