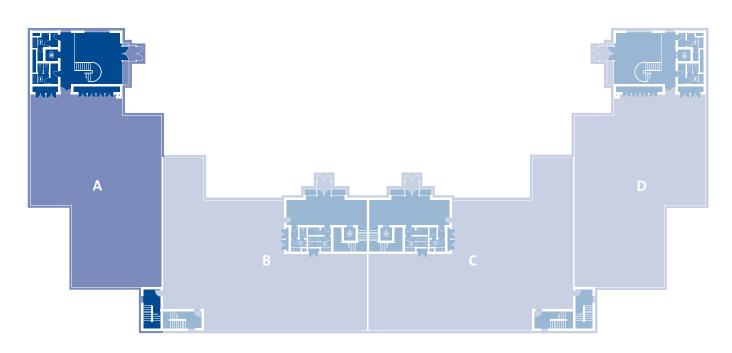

## Accommodation

From 5,834ft<sup>2</sup> (542m<sup>2</sup>) to 17,500ft<sup>2</sup> (1,626m<sup>2</sup>)

# Gross internal floor area

| Block 10A | m²    | ft²    |
|-----------|-------|--------|
| G Floor   | 542   | 5,834  |
| 1st Floor | 542   | 5,834  |
| 2nd Floor | 542   | 5,834  |
| Total     | 1,626 | 17,500 |