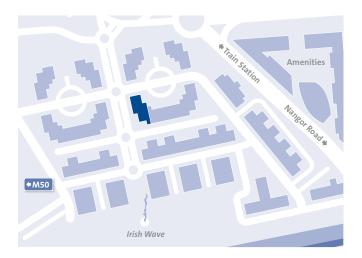

#### Transport

Located by M50/N7 only 20 minutes to Dublin Airport and 20 minutes to City Centre and Grand Canal Dock by on-site train. Additional connections with Luas Red Line and Dublin Bus.