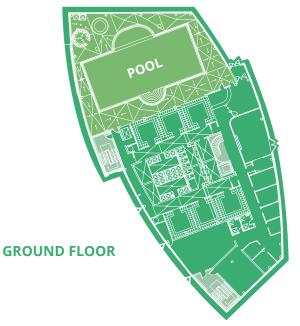

### Accommodation

25,000 Sq. Ft. (2,322 Sq. M.) over two floors.

#### **Specification**

Fully-fitted turn key leisure space Raised access floors (floor voids 100mm) Suspended ceilings (ceiling voids 350mm clear) Usable floor-to-ceiling height 2.7m (9ft) Entrance fover floor-to-ceiling height 6.325m (21ft) Category 2 lighting VRV air-conditioning Multi-duct telecoms 8-person passenger lift Own door entrance Reception area Spacious open plan area Multiple studio and office rooms Swimming pool, sauna & steam room Changing room facilities Ample car parking