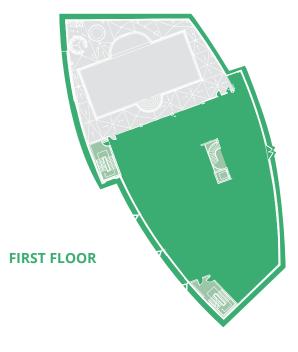

### Accommodation

25,000 Sq. Ft. (2,322 Sq. M.) over two floors.

#### **Specification**

Fully-fitted turn key leisure space Raised access floors (floor voids 100mm) Suspended ceilings (ceiling voids 350mm clear) Usable floor-to-ceiling height 2.7m (9ft) Entrance fover floor-to-ceiling height 6.325m (21ft) Category 2 lighting VRV air-conditioning Multi-duct telecoms 8-person passenger lift Own door entrance Reception area Spacious open plan area Multiple studio and office rooms Swimming pool, sauna & steam room Changing room facilities Ample car parking