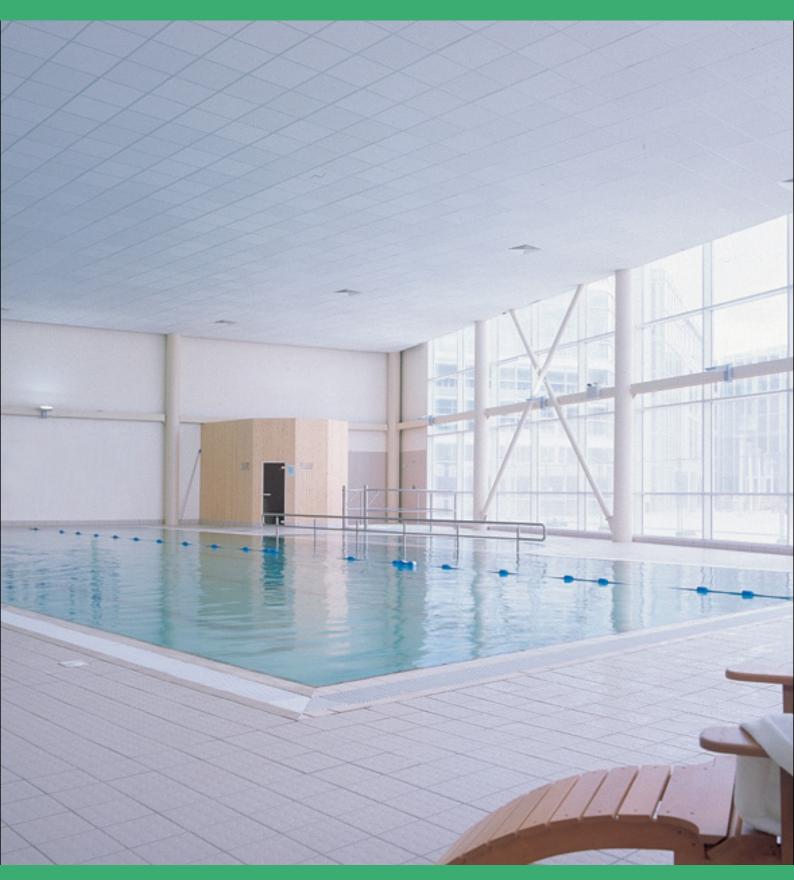

#### **Specification**

Fully-fitted turn key leisure space Raised access floors (floor voids 100mm) Suspended ceilings (ceiling voids 350mm clear) Usable floor-to-ceiling height 2.7m (9ft) Entrance fover floor-to-ceiling height 6.325m (21ft) Category 2 lighting VRV air-conditioning Multi-duct telecoms 8-person passenger lift Own door entrance Reception area Spacious open plan area Multiple studio and office rooms Swimming pool, sauna & steam room Changing room facilities Ample car parking