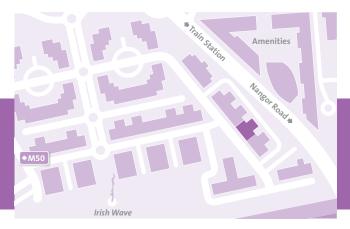

### **Transport**

Located by M50/N7 only 20 minutes to Dublin Airport and 20 minutes to City Centre and Grand Canal Dock by on-site train. Additional connections with Luas Red Line and Dublin Bus.