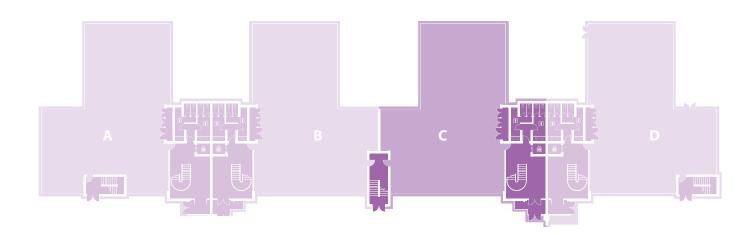

#### **Gross Internal floor area**

| Block 20C |           | m <sup>2</sup> | ft <sup>2</sup> |
|-----------|-----------|----------------|-----------------|
| G Floor   | Available | 455            | 4,898           |
| 1st Floor | Available | 462            | 4,973           |
| 2nd Floor | Available | 455            | 4,898           |
| Total     |           | 1,372          | 14,769          |