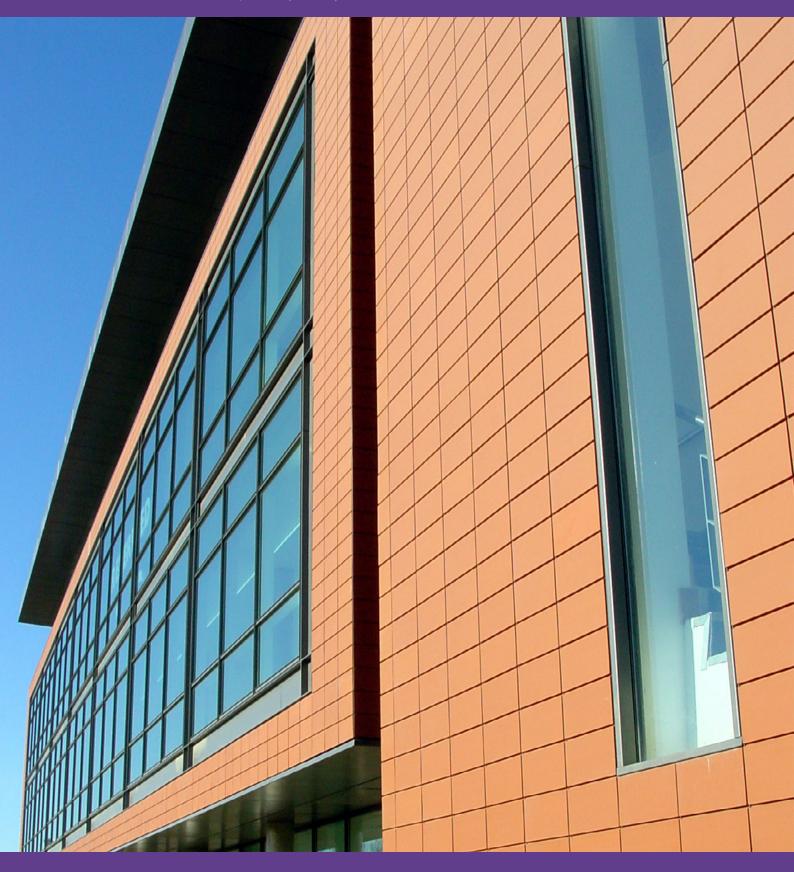

# 18B *Park West* parkwest.ie

Fully-Fitted Office Space 14,710ft<sup>2</sup> (1,367m<sup>2</sup>)
Floors from 6,830ft2 (635m2)

ONLY 20 MINUTES TO DUBLIN AIRPORT AND 20 MINUTES TO CITY CENTRE AND GRAND CANAL DOCK BY ON-SITE TRAIN.

# 18B Park West