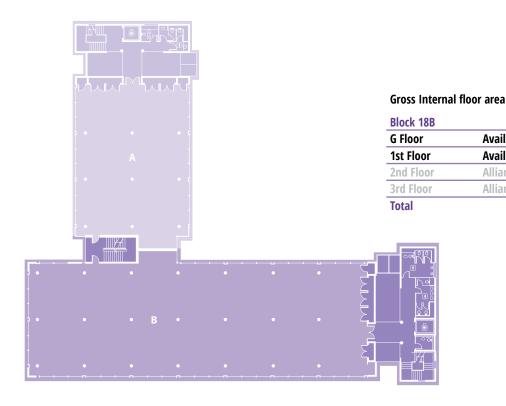

## Accommodation

From 6,830ft2 (635m2) to 14,710ft2 (1,367m2)

harcourtdevelopments.com T: 01 475 3928

 $m^2$ 

635

732

679

1,367

ft<sup>2</sup>

6,830

7,880

7,307

7,307

14,710

parkwest.ie , T: 01 475 3928