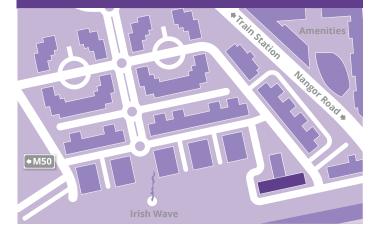

## **Transport**

Located by M50/N7 only 20 minutes to Dublin Airport and 20minutes to City Centre and Grand Canal Dock by on-site train. Additional connections with Luas Red Line and Dublin Bus.

harcourtdevelopments.com T: 01 475 3928