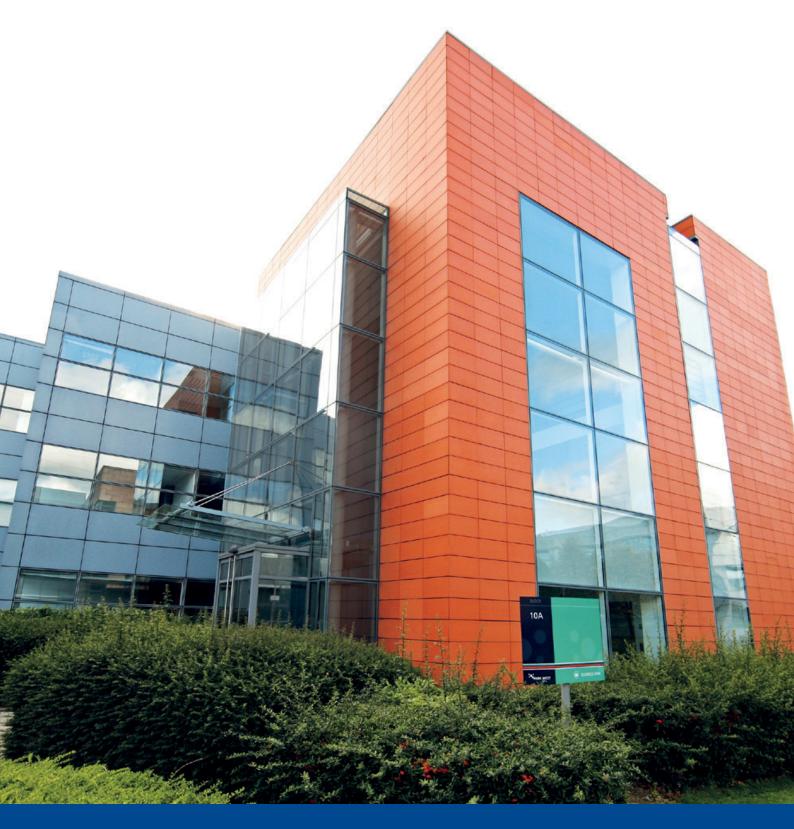

# 10A *Beckett Way* parkwest.ie

Fully-Fitted Office Space 11,668ft<sup>2</sup> (1084m<sup>2</sup>) Floors from 5,834ft<sup>2</sup> (542m<sup>2</sup>)

## 10A Beckett Way