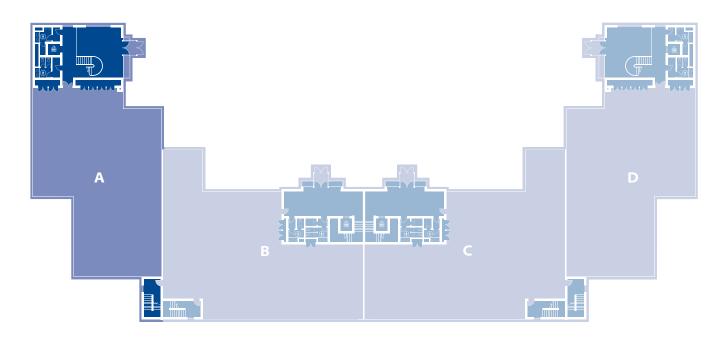

#### Accommodation

From 5,834ft2 (542m2) to 11,668ft2 (1,084m2)

#### **Gross Internal floor area**

| Block 10A |                         | m <sup>2</sup> | ft <sup>2</sup> |
|-----------|-------------------------|----------------|-----------------|
| G Floor   | <b>Fulfil Nutrition</b> | 542            | 5,834           |
| 1st Floor | Available               | 542            | 5,834           |
| 2nd Floor | Available               | 542            | 5,834           |
| Total     |                         | 1,084          | 11,668          |