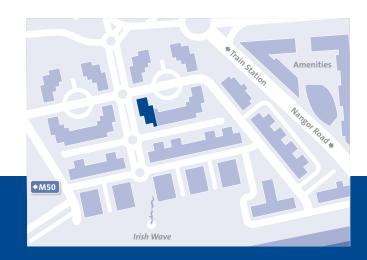

### **Transport**

Located by M50/N7 only 20 minutes to Dublin Airport and 20 minutes to City Centre and Grand Canal Dock by on-site train. Additional connections with Luas Red Line and Dublin Bus.